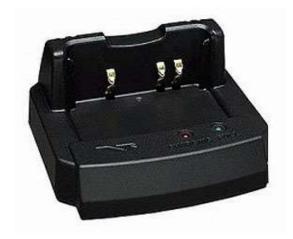

## Yaesu CD-41 Rapid Charger Cradle

The **Yaesu CD-41** is a rapid charger that enables recharging of the FNB-101LI and FNB-102LI lithium batteries for the <u>VX-8GR</u>. This device requires the NC-86 or PA-48B wall adapter (sold separately). (Please note that the NC-86 is *not* designed to operate the radio during transmit). The CD-41 has a red *Charging* indicator and a green *Full* indicator.